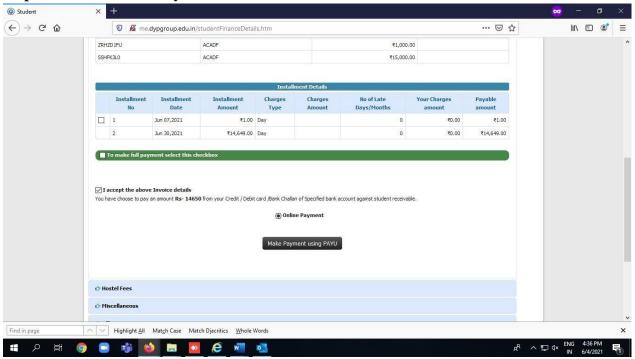

|                                         |                                  | Total                                                     | ₹52,                                    | 340.00 ₹38,000.0   | 0 ₹14,650.0       | 0 ₹310.00               | ₹44,6      | 60.00 ₹22,350            | 0.50              |
|-----------------------------------------|----------------------------------|-----------------------------------------------------------|-----------------------------------------|--------------------|-------------------|-------------------------|------------|--------------------------|-------------------|
|                                         |                                  |                                                           |                                         |                    |                   |                         |            |                          |                   |
|                                         |                                  |                                                           |                                         | Online Transa      | ctions Details    |                         |            |                          |                   |
|                                         | Transaction                      | n Number                                                  | Transactio                              | on Category        | Tr                | ansaction Amo           | int        | Transact                 | tion Date         |
| ata                                     | Not Found !!!                    |                                                           |                                         |                    |                   |                         |            |                          |                   |
|                                         |                                  |                                                           |                                         |                    |                   |                         |            |                          |                   |
|                                         |                                  |                                                           |                                         | Bank Chall         | an Details        |                         |            |                          |                   |
|                                         | Transaction                      | n Number                                                  | Transactio                              | on Category        | Tr                | ansaction Amo           | int        | Transact                 | tion Date         |
| RHZ                                     | 2D1FU                            |                                                           | ACADF                                   |                    |                   |                         | ₹1,000.00  |                          |                   |
| SHF                                     | K3L0                             |                                                           | ACADE                                   |                    |                   |                         | ₹15,000.00 |                          |                   |
|                                         |                                  |                                                           |                                         |                    |                   |                         |            |                          |                   |
|                                         | Installment<br>No                | Installment<br>Date                                       | Installment<br>Amount                   | Charges<br>Type    | Charges<br>Amount | No of Late<br>Days/Mont |            | Your Charges<br>amount   | Payable<br>amount |
|                                         |                                  |                                                           |                                         | Туре               | -                 |                         |            | -                        |                   |
| ]                                       | No                               | Date                                                      | Amount                                  | Type<br>Day        | -                 |                         | hs         | amount                   | amount            |
|                                         | No<br>1<br>2                     | Date           Jun 07,2021           Jun 30,2021          | Amount<br>₹1.00<br>₹14,649.00           | Type<br>Day        | -                 |                         | ths<br>0   | amount<br>₹0.00          | amount<br>₹1.00   |
|                                         | No<br>1<br>2                     | Date<br>Jun 07,2021                                       | Amount<br>₹1.00<br>₹14,649.00           | Type<br>Day        | -                 |                         | ths<br>0   | amount<br>₹0.00          | amount<br>₹1.00   |
|                                         | No<br>1<br>2                     | Date           Jun 07,2021           Jun 30,2021          | Amount<br>₹1.00<br>₹14,649.00           | Type<br>Day        | -                 |                         | ths<br>0   | amount<br>₹0.00          | amount<br>₹1.00   |
|                                         | No<br>1<br>2<br>Fo make full pay | Date<br>Jun 07,2021<br>Jun 30,2021<br>ment select this ch | Amount<br>₹1.00<br>₹14,649.00           | Type<br>Day        | -                 |                         | ths<br>0   | amount<br>₹0.00          | amount<br>₹1.00   |
| ]]]]]]]]]]]]]]]]]]]]]]]]]]]]]]]]]]]]]]] | No<br>1<br>2<br>To make full pay | Date<br>Jun 07,2021<br>Jun 30,2021<br>ment select this ch | Amount<br>₹1.00<br>₹14,649.00           | Type<br>Day<br>Day | Amount            | Days/Mont               | hs 0       | amount<br>२०.००<br>२०.०० | amount<br>₹1.00   |
| ]]]]]]]]]]]]]]]]]]]]]]]]]]]]]]]]]]]]]]] | No<br>1<br>2<br>To make full pay | Date<br>Jun 07,2021<br>Jun 30,2021<br>ment select this ch | Amount<br>र1.00<br>र14,649.00<br>eckbox | Type<br>Day<br>Day | Amount            | Days/Mont               | hs 0       | amount<br>२०.००<br>२०.०० | amount<br>₹1.00   |

#### Step 5:To make Payment select check box

## Step 6:For Installments click on I accept the above invoice details (Contact Account Section)

| 7017                        | D 1FU                                               |                     | ACADE                 |                 |                                           | ₹1,000                         | 00                     |                   |
|-----------------------------|-----------------------------------------------------|---------------------|-----------------------|-----------------|-------------------------------------------|--------------------------------|------------------------|-------------------|
|                             | K3L0                                                |                     | ACADE                 |                 |                                           | ₹15,000                        |                        |                   |
| SHH                         | Kalu                                                |                     | ACADE                 |                 |                                           | <15,000                        |                        |                   |
|                             |                                                     |                     |                       | Installn        | nent Details                              |                                |                        |                   |
|                             | Installment<br>No                                   | Installment<br>Date | Installment<br>Amount | Charges<br>Type | Charges<br>Amount                         | No of Late<br>Days/Months      | Your Charges<br>amount | Payable<br>amount |
|                             | 1                                                   | Jun 07,2021         | ₹1.00                 | Day             |                                           | 0                              | ₹0.00                  | ₹1.00             |
|                             | 2                                                   | Jun 30,2021         | ₹14,649.00            | Day             |                                           | 0                              | ₹0.00                  | ₹14,649.00        |
| la                          | ccept the above                                     |                     |                       |                 |                                           | ccount against student receiva | able.                  |                   |
| la                          | ccept the above                                     | Invoice details     |                       |                 | n of Specified bank a<br><b>e Payment</b> | ccount against student receiva | able.                  |                   |
| la                          | ccept the above                                     | Invoice details     |                       |                 |                                           | ccount against student receiva | able.                  |                   |
| Ia                          | ccept the above                                     | Invoice details     |                       |                 |                                           | ccount against student receiva | able.                  |                   |
| ] I a<br>ou ha              | ccept the above                                     | Invoice details     |                       |                 |                                           | ccount against student receiva | able.                  |                   |
| ] I a<br>ou ha              | accept the above                                    | Invoice details     |                       |                 |                                           | ccount against student receive | able.                  |                   |
| ] I a<br>u ha<br>Ho:<br>Mis | ccept the above<br>ave choose to pay a<br>stel Fees | Invoice details     |                       |                 |                                           | ccount against student receiva | able.                  |                   |