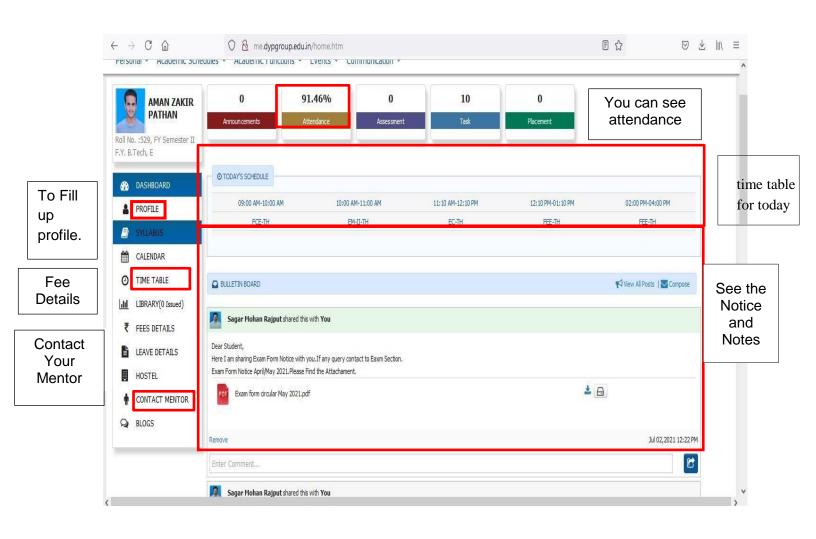

## How to Update Profile?

| AMAN ZAKIR                                | 0                                                                                 | 91.46%                     | 0          | 10                | 0                 |                          |
|-------------------------------------------|-----------------------------------------------------------------------------------|----------------------------|------------|-------------------|-------------------|--------------------------|
| PATHAN<br>:529, FY Semester II<br>Tech, E | Announcements                                                                     | Attendance                 | Assessment | Task              | Placement         |                          |
| DASHBOARD                                 | O TODAY'S SCHEDULE                                                                |                            |            |                   |                   |                          |
| PROFILE                                   | 09:00 AM-10:00 AM                                                                 | 10:00 A                    | M-11:00 AM | 11:10 AM-12:10 PM | 12:10 PM-01:10 PM | 02:00 PM-04:00 PM        |
| SYLLABUS                                  | FCE-TH                                                                            | EM                         | I-II-TH    | EC-TH             | FEE-TH            | FEE-TH                   |
| CALENDAR<br>TIME TABLE                    | BULLETIN BOARD                                                                    |                            |            |                   |                   | View All Posts   Compose |
| LIBRARY(0 Issued)<br>FEES DETAILS         | Sagar Mohan Rajput s                                                              | nared this with <b>You</b> |            |                   |                   |                          |
| LEAVE DETAILS                             | Dear Student,<br>Here I am sharing Exam Form No<br>Exam Form Notice April/May 202 |                            |            |                   |                   |                          |
| CONTACT MENTOR                            | PDF Exam form circular May                                                        | / 2021.pdf                 |            |                   | *                 | <b>a</b>                 |
| BLOGS                                     | Remove                                                                            |                            |            |                   |                   | Jul 02,2021 12:22 PM     |